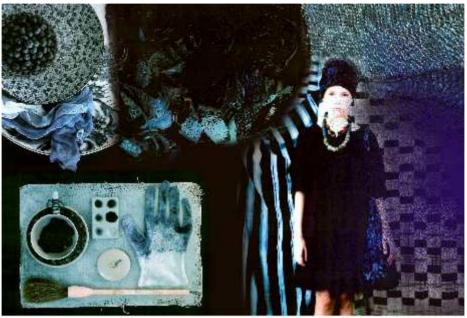

# **MYSTIC**

Prussian calligraphic blue, natural indigo of ancient times until the industrial production, keeping its spiritual meaning