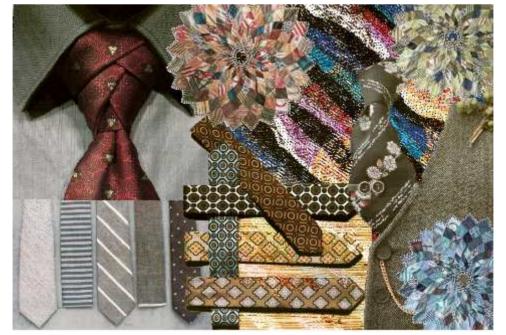

NAMIC MOVEMENT**

natural movement, rocky filament telluric sharkes marble fragment as from chaos up to the origin of man





# URBAN PLANNING



# **NEW ANIMALIER**

the hybrid, the hybridisation included in animalier camouflage texture





# **MYSTIC**

Prussian calligraphic blue, natural indigo of ancient times until the industrial production, keeping its spiritual meaning



#### **DIGITAL CHECKS**

a post-modern reelaboration, geometrical patterns and coloured patterns inspired by the Menphis Movement with vague features, creations rich on magic and dreams



# **BLOOMSBURY**

traditional flavours, wall papers reelaborated in their decorations and colours with sensorial technology of flowers and nature



# TIES

mix of patterns, treads and interwinement mingled for a unisex style