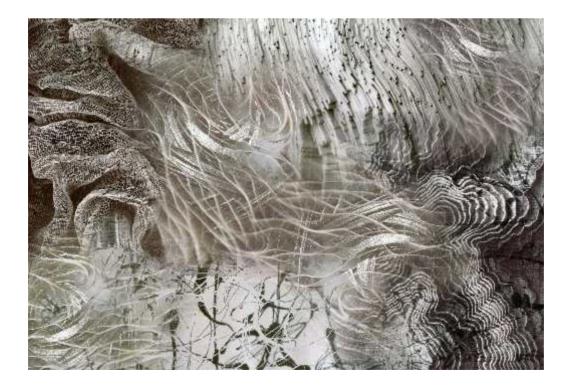

### **DYNAMIC MOVEMENT**

natural movement, rocky filament telluric sharkes marble fragment as from chaos up to the origin of man