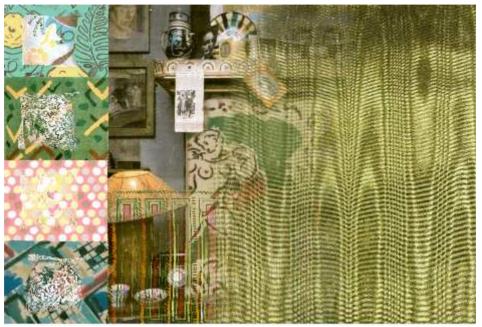

# **BLOOMSBURY**

traditional flavours, wall papers reelaborated in their decorations and colours with sensorial technology of flowers and nature